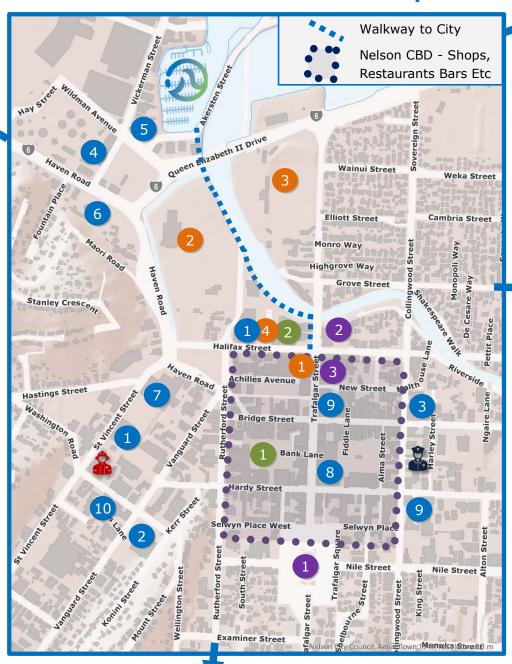

## **Local Stores**

### **Supermarkets**

- 1 Countdown
- 2 New World
- 3 Fresh Choice

#### Chandlers

4 Burnsco

#### **Petrol Stations**

- 5 NPD
- 6 BP

#### Other

- 7 The Warehouse
- 8 NZ Post Shop
- 9 Pharmacy
- 10 Big Barrel Liquor

# **Nelson Marina - Local Area Map**

**Nelson Hospital** 

- Founders Park
- Atawhai
- Blenheim
- Picton Ferry

#### **Points of Interest**

- 1 Nelson Cathedral
- 2 Maitai River Walkway
- 3 State Cinemas

# Nelson City Council Facilities

- Clock Tower
  Nelson City Council
- 2 Trafalgar Centre
- 3 Trafalgar Park & Pavilion
- 4 Nelson Library

#### **Markets**

Nelson Market

8am to 1pm every Saturday

**2** Farmers Market

8am to 1pm Wednesdays